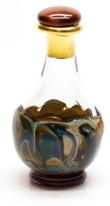

## The Contemporary Tear Bottle<sup>™</sup>Line

**NAVY BLUE ITEM# 4009** 

RED **ITEM# 4023** 

THE AMERICAN ITEM# 4177

The Contemporary line features a high-end selection of hand-made tear bottles. Splashes or swirls of colored glass decorate the bases. Hand-painted 24K gold luster adorns the neck of most bottles. The Blue #4009 has a navy quartz stone cap. The Red #4023 and The American (NEW!) #4177 both have a red quartz cap. The Amethyst #4047 cap is a beautiful sodalite stone topped with a petite amethyst

cabochon. The Blue/Teal Swirl has a blue

AMETHYST **ITEM# 4047** 

dyed abalone cap. All caps in this style are secured with hand-carved cork stoppers. Please Note: Variations in color, paint, and shape are characteristic of the bottles' hand-made nature and are not to be considered defects. Made in the U.S.A.