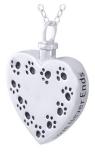

## PAWS-ITIVE PET MEMORIES<sup>TM</sup>

Paw Print Heart Ash Pendant—#9233

See specifications for the Sterling Silver Jewelry on Pages 16 & 17. The keepsake pendants all

come with a sterling silver chain and are packaged with a black velveteen bag & funnel, small plastic spoon & wooden pick to aid in inserting keepsakes (ashes, lock of hair, earth from a special place, etc.) into

the pendant .

Love Never Ends -Engraved on side of pendant—#9385

← Antiqued Paw Print Circle

> Cylinder with → Paw Prints # 9391

NEW! Below are featured our new MADE IN USA Pet Memorial Keepsake Bottles. These handblown bottles are opaque white glass ideal for concealing keepsakes inside. The base is black beaded "feet". On the left is a taller slender CAT bottle with red quartz cap & "Best Friend" charm that hangs from a black collar with white paw prints. On the right is a DOG bottle with snowflake obsidian cap & paw print charm that hangs from a silver-studded black collar.