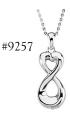

## INFINITE LOVE TEAR BOTTLE<sup>TM</sup>

Honor an "everlasting love" with our Infinite Love Tear Bottle<sup>™</sup>. Hearts & Infinity symbols are featured on

both the bottle & the cap in touching salute to a "Love that has no End".

This item is available in 3 finishes: 1)Silvertone on blue glass as seen at ←left; 2) Goldtone on blue glass as seen at bottom left; AND 3) Goldtone on Clear Glass below.

This new tear bottle will be an inspirational gift of hope and support to newlyweds; a warm congratulatory gift of acknowledgement for those special anniversaries; and a heart touching sympathy gift of remembrance and understanding to those who have lost their great love.

| Starter Package                                       |                 |     |                              |          |  |  |  |
|-------------------------------------------------------|-----------------|-----|------------------------------|----------|--|--|--|
| Includes a nice variety for your customers:           |                 |     |                              |          |  |  |  |
| 7 Tear Bottles & Trays                                |                 | and | 7 Keepsake Necklaces & Dome  |          |  |  |  |
| <u>Item</u> #                                         | <u>Quantity</u> |     | Item#                        | Quantity |  |  |  |
| #1008                                                 | (1)             |     | #9240–Tear of Love           | (1)      |  |  |  |
| With tray/#6096                                       | (1)             |     | #9257—Infinite Love          | (1)      |  |  |  |
| #2029                                                 | (2)             |     | #9226–Heart (2-tone)         | (1)      |  |  |  |
| With trays/#6072                                      | (2)             |     | #9247–Fancy Heart            | (1)      |  |  |  |
| #2043                                                 | (2)             |     | #9301-Butterfly              | (1)      |  |  |  |
| With trays/#6041                                      | (2)             |     | #9059–Cylinder               | (1)      |  |  |  |
| #4009                                                 | (1)             |     | #9318–Plain Cross            | (1)      |  |  |  |
| With tray/#7000                                       | (1)             |     |                              |          |  |  |  |
| #4054                                                 | (1)             |     | #6911–Satin Pewter Mini-Dome |          |  |  |  |
| With mini-dome/#6874                                  | (1)             |     |                              |          |  |  |  |
| Bonus Gifts in your Starter Package Purchase Include: |                 |     |                              |          |  |  |  |