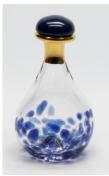

## The Contemporary Tear Bottle<sup>™</sup>Line

**NAVY BLUE ITEM# 4009** 

RED **ITEM# 4023** 

THE AMERICAN ITEM# 4177

The Contemporary line features a high-end selection of hand-made tear bottles. Splashes or swirls of colored glass decorate the bases. Hand-painted 24K gold luster adorns the neck of most bottles. The Blue #4009 has a navy quartz stone cap. The Red #4023 and The American (NEW!) #4177 both have a red quartz cap. The Amethyst #4047 cap is a beautiful sodalite stone topped with a petite amethyst

cabochon. The Blue/Teal Swirl has a blue

AMETHYST **ITEM# 4047** 

dyed abalone cap. All caps in this style are secured with hand-carved cork stoppers. Please Note: Variations in color, paint, and shape are characteristic of the bottles' hand-made nature and are not to be considered defects. Made in the U.S.A.

#4160

Blue/Teal Swirl

To Order Call: 406-388-2900

Page 6

©2023 Timeless Traditions, Inc.