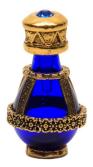

## The Roma Tear Bottle™ Line With Genuine Swarovski® Crystals in the Caps

The Roma line features two different styles to choose from – "banded" and "forget-me-not flower basket." The caps of all tear bottles in the Roma line are crowned by genuine blue Austrian Swarovski® crystals. Each cap has a silicon plug, providing a tight seal. The graceful, intertwining T's of the Timeless Traditions' logo mark appear in the filigree on the underside of each base. Height: 2". Manufactured with Lead-Free Metals in the U.S.A.

Our ROMA style tear bottles look beautiful with the petite Solid-Rim Metal Trays, like the Solid-Rim Trays pictured here.

SILVER-BANDED ITEM# 1008 /6096 New! RED/Silver Basket Roma Tear Bottle! Red is the color of Love! Christmas, Valentine's Day, Red Hearts, Red Roses, and NOW..... Red Tear Bottles! €

Item# 1047 & #6096 ←

©2023 Timeless Traditions, Inc. All Rights Reserved

**GOLD-BANDED** ITEM# 1015 / 6089

GOLD-BANDED ITEM# 1053