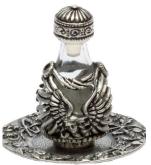

## ANGEL TEAR BOTTLES

Blue/Silver Angel on silver tray Item# 3033/#6096

Includes: Tear Bottle Story
Card, Organza Gift Bag and
Choice of Gift Card:
(1) Profound Loss Card -see pg.
23- provides wonderful imagery
of seeing the angels carry tears
to heaven OR
(2) Angel Encouragement Card
-see below-reminds those in
difficult circumstances they are
not alone.

Optional Displays: Mirrors, Trays, Mini-domes are extra.

Pewter Angel on Pewter Sold Rim Tray Item# 3019/#6072

This tear bottle features the same design on opposite sides of the teardrop bottle. A serene face and a pair of grand upward sweeping angel wings on both sides with the wingtips coming together near the top of the bottle. The cap compliments the design of the bottle with its intricate pattern. Perfect as a sympathy gift (with a Profound Loss card), or a gift of encouragement (with the Angel gift card.) See card text at right.