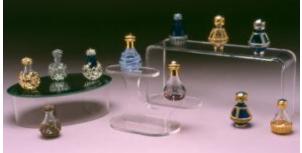

Tall Mini-Dome Display Dimensions: 31/2"H x 11/5"W Item# 6869

Short Mini-dome

We also offer a small variety of display risers for your store presentation of our products. Far left is the oval mirror riser, center is the 2-step riser and back is the Plexiglass riser which comes in a tiered set of 3.

\* For other display risers, please visit our website.