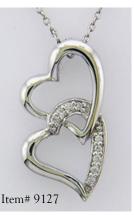

## THE KEEPSAKE COLLECTION

(For ashes & other keepsakes - such as a lock of hair, dried flowers, or a prayer)

Heart

11/8"L X 34"W

#9226

Tear of Love (w/cutout Heart)

Cylinder 1¼"L X 3/16"W

Backside view of Fancy Heart shows screw opening with allenwrench opener. This type of opening is also on the heart above & the Butterfly.

← 3"x4"H Mini-dome w/ Satin Pewter Base & Hook for displaying Keepsake Pendants #9219

Large Cross 7/8"L X 5/8"W

Infinite Love Bottom Screw Opening

Fancy Heart

**Specifications:** All keepsake/ash holders are Rhodium plated sterling silver. The Heart Ash pendant has 14K yellow gold plating over a sterling center. The Cylinder Ash pendant has 14K yellow gold accent bands. All ash holder pendants come with a Rhodium plated sterling silver cable chain. (Black necklace chain also available.) Rhodium plating makes Pendant and chain tarnish resistant. The ash holder pendants are packaged with a black velveteen bag, and funnel, small plastic spoon and wooden pick to aid in inserting keepsakes into pendant .