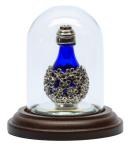

TALL MINI-DOME DISPLAY

— Kay Johnson, Miller's Jewelry, Bozeman, MT

"My store is just perfect for the Timeless Traditions' tear bottle line because I sell sentimental gifts for all kinds of special occasions like **Christenings**, **graduations**, weddings and birthdays. When customers come in and explain that they're looking for something unique and expressive, I tell them all about the tear bottles."

Tall Mini-Dome Display Dimensions: 31/2"H x 11/5"W Item# 6869

Short Mini-dome

We also offer a small variety of display risers for your store presentation of our products. Far left is the oval mirror riser, center is the 2-step riser and back is the Plexiglass riser which comes in a tiered set of 3.

## Keepsake Displays

Left–The SHORT mini-dome with walnut wood base (also featured on page 4 displaying a Victorian Tear Bottle) can be fitted with a brass hook and walnut wood knob in order to display keepsake jewelry. DIMENSIONS: 1<sup>7</sup>/<sub>8</sub>"D x 2<sup>3</sup>/<sub>4</sub>"H /Item# 6874

**Center**—The TALL mini-dome with walnut wood base can also be fitted with brass hook and walnut wood knob in order to display keepsake jewelry. DIMENSIONS: 1<sup>7</sup>/<sub>8</sub>"D x 3<sup>1</sup>/<sub>2</sub>"H/Item#6867