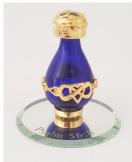

the Roma tear bottles too (see page 5)! ENGRAVABLE

I<sup>1</sup>/<sub>2</sub>" Round Mirror Tray Fits inside mini-domes Item# 7024

2" Round Mirror Tray Inscribed with Psalm 56:8 Item # 7000

2" Plain Mirror Tray with No Inscription Item# 7017

### Mirror Trays

We are also pleased to offer Mirror Trays that are especially suited to reflect the colors in the Contemporary line. One style features a beveled edge and the phrase "Psalm 56:8" etched from the underside. Another style is a Plain beveled mirror tray (no

inscription) diameter on both Mirror Trays is 2 inches.

We also offer a small 1 <sup>1</sup>/<sub>2</sub>" beveled mirror tray that fits right inside the mini-domes to reflect the beauty of the tear bottles.