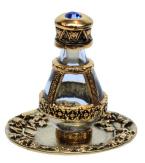

©2023 Timeless Traditions, Inc. All Rights Reserved.

A filigree design of flowers and leaves wrap around these petite cobalt or clear glass bottles. Timeless Traditions' tear bottles are approximately 2" high. Available in the five finishes shown below (Pewter, Brass, Silver/Blue, Copper or Gold with an optional petite matching display tray. A short mini-dome also beautifully displays these bottles and keeps them dust and touch free.

The intertwining **T**'s of the Timeless Traditions logo appear in the filigree on the base of each bottle. As our least expensive line of tear bottles, these Victorian tear bottles are quite affordable for most gift-givers. Lead-free metal designs manufactured in U.S.A.