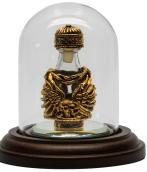

TALL MINI-DOME DISPLAY

— Kay Johnson, Miller's Jewelry, Bozeman, MT

"My store is just perfect for the Timeless Traditions' tear bottle line because I sell sentimental gifts for all kinds of special occasions like **Christenings**, **graduations**, weddings and birthdays. When customers come in and explain that they're looking for something unique and expressive, I tell them all about the tear bottles."

Tall Mini-Dome Display Dimensions: 31/2"H x 11/5"W Item# 6869

Short Mini-dome

We also offer a small variety of display risers for your store presentation of our products. Far left is the oval mirror riser, center is the 2-step riser and back is the Plexiglass riser which comes in a tiered set of 3.

## Keepsake Displays

Left–The SHORT mini-dome with walnut wood base (also featured on page 4 displaying a Victorian Tear Bottle) can be fitted with a brass hook and walnut wood knob in order to display keepsake jewelry. DIMENSIONS: 1<sup>7</sup>/<sub>8</sub>"D x 2<sup>3</sup>/<sub>4</sub>"H /Item# 6874

**Center**—The TALL mini-dome with walnut wood base can also be fitted with brass hook and walnut wood knob in order to display keepsake jewelry. DIMENSIONS: 1<sup>7</sup>/<sub>8</sub>"D x 3<sup>1</sup>/<sub>2</sub>"H/Item#6867