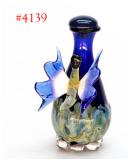

## Butterfly Contemporary Tear Bottles<sup>TM</sup>

←Blue Butterfly Tear Bottle #4139

Orange Butterfly→ Tear Bottle # 4146 On #7017 plain mirror display tray

Made in USA

A delicate butterfly featuring blue, orange or yellow wing-tips sits on a hand-blown glass tear bottle that has a smoky gray-green marblestyle base with "beaded feet". A navy quartz, rhyolite or yellow cat's eye cabochon with a hand-carved cork stopper forms the cap.

The Butterfly symbolizes the story of transformation and rebirth – like the caterpillar when it transforms from its cocoon to beautiful Butterfly, so do we transform our lives from one form to another.

Do you know someone recovering from a divorce, a major illness, the loss of a loved one or going through some other personal transformation such as a marriage or career change?

Reach out to them with this heart-touching and symbolic gift, and let them know you stand beside them in their life-changing transition. The Butterfly symbolizes the story of powerful transformation as it changes from its cocoon to beautiful Butterfly and is a tender encouragement that life can be beautiful on the other side of life-changing events.