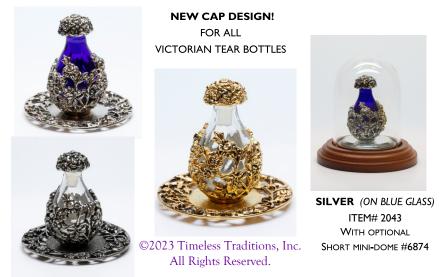

©2023 Timeless Traditions, Inc. All Rights Reserved.

A filigree design of flowers and leaves wrap around these petite cobalt or clear glass bottles. Timeless Traditions' tear bottles are approximately 2" high. Available in the five finishes shown below (Pewter, Brass, Silver/Blue, Copper or Gold with an optional petite matching display tray. A short mini-dome also beautifully displays these bottles and keeps them dust and touch free.

The intertwining **T**'s of the Timeless Traditions logo appear in the filigree on the base of each bottle. As our least expensive line of tear bottles, these Victorian tear bottles are quite affordable for most gift-givers. Lead-free metal designs manufactured in U.S.A.