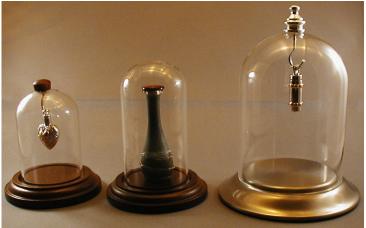

TALL MINI-DOME DISPLAY

— Kay Johnson, Miller's Jewelry, Bozeman, MT

"My store is just perfect for the Timeless Traditions' tear bottle line because I sell sentimental gifts for all kinds of special occasions like **Christenings**, **graduations**, weddings and birthdays. When customers come in and explain that they're looking for something unique and expressive, I tell them all about the tear bottles."

Tall Mini-Dome Display Dimensions: 31/2"H x 11/5"W Item# 6869

Short Mini-dome

We also offer a small variety of display risers for your store presentation of our products. Far left is the oval mirror riser, center is the 2-step riser and back is the Plexiglass riser which comes in a tiered set of 3.

## Keepsake Displays

Left–The SHORT mini-dome with walnut wood base (also featured on page 4 displaying a Victorian Tear Bottle) can be fitted with a brass hook and walnut wood knob in order to display keepsake jewelry. DIMENSIONS: 1<sup>7</sup>/<sub>8</sub>"D x 2<sup>3</sup>/<sub>4</sub>"H /Item# 6874

**Center**—The TALL mini-dome with walnut wood base can also be fitted with brass hook and walnut wood knob in order to display keepsake jewelry. DIMENSIONS: 1<sup>7</sup>/<sub>8</sub>"D x 3<sup>1</sup>/<sub>2</sub>"H/Item#6867

**Right**—The largest of the three mini-domes comes with a satin pewter base and knob/hook for displaying keepsake pendants. DIMENSIONS: 3"Dx4"H/Item# 6911

RECEIVE A BLACK VELVET NECKLACE STORE DISPLAYER WITH YOUR FIRST ORDER OF KEEPSAKE JEWELRY FREE! (Four piece minimum required)