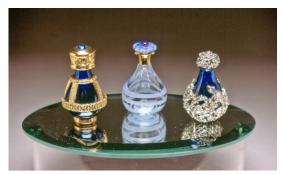

## The Contemporary Tear Bottle<sup>™</sup>Line

**NAVY BLUE ITEM# 4009** 

RED **ITEM# 4023** 

THE AMERICAN ITEM# 4177

The Contemporary line features a high-end selection of hand-made tear bottles. Splashes or swirls of colored glass decorate the bases. Hand-painted 24K gold luster adorns the neck of most bottles. The Blue #4009 has a navy quartz stone cap. The Red #4023 and The American (NEW!) #4177 both have a red quartz cap. The Amethyst #4047 cap is a beautiful sodalite stone topped with a petite amethyst

cabochon. The Blue/Teal Swirl has a blue

AMETHYST **ITEM# 4047** 

dyed abalone cap. All caps in this style are secured with hand-carved cork stoppers. Please Note: Variations in color, paint, and shape are characteristic of the bottles' hand-made nature and are not to be considered defects. Made in the U.S.A.