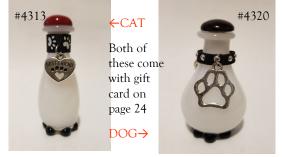

the pendant .

Love Never Ends -Engraved on side of pendant—#9385

← Antiqued Paw Print Circle

> Cylinder with → Paw Prints # 9391

NEW! Below are featured our new MADE IN USA Pet Memorial Keepsake Bottles. These handblown bottles are opaque white glass ideal for concealing keepsakes inside. The base is black beaded "feet". On the left is a taller slender CAT bottle with red quartz cap & "Best Friend" charm that hangs from a black collar with white paw prints. On the right is a DOG bottle with snowflake obsidian cap & paw print charm that hangs from a silver-studded black collar.