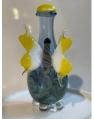

←Yellow Butterfly– Light Blue Tear Bottle #4153 on #7017 Plain-Mirror Tray

Item#4146

## Butterfly Contemporary Tear Bottles<sup>TM</sup>

←Blue Butterfly Tear Bottle #4139

Orange Butterfly→ Tear Bottle # 4146 On #7017 plain mirror display tray

Made in USA

A delicate butterfly featuring blue, orange or yellow wing-tips sits on a hand-blown glass tear bottle that has a smoky gray-green marblestyle base with "beaded feet". A navy quartz, rhyolite or yellow cat's eye cabochon with a hand-carved cork stopper forms the cap.