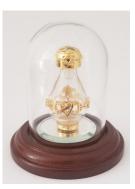

TALL MINI-DOME DISPLAY

— Kay Johnson, Miller's Jewelry, Bozeman, MT

"My store is just perfect for the Timeless Traditions' tear bottle line because I sell sentimental gifts for all kinds of special occasions like **Christenings**, **graduations**, weddings and birthdays. When customers come in and explain that they're looking for something unique and expressive, I tell them all about the tear bottles."

Tall Mini-Dome Display Dimensions: 31/2"H x 11/5"W Item# 6869

Short Mini-dome

We also offer a small variety of display risers for your store presentation of our products. Far left is the oval mirror riser, center is the 2-step riser and back is the Plexiglass riser which comes in a tiered set of 3.

## Keepsake Displays

Left–The SHORT mini-dome with walnut wood base (also featured on page 4 displaying a Victorian Tear Bottle) can be fitted with a brass hook and walnut wood knob in order to display keepsake jewelry. DIMENSIONS: 1<sup>7</sup>/<sub>8</sub>"D x 2<sup>3</sup>/<sub>4</sub>"H /Item# 6874

**Center**—The TALL mini-dome with walnut wood base can also be fitted with brass hook and walnut wood knob in order to display keepsake jewelry. DIMENSIONS: 1<sup>7</sup>/<sub>8</sub>"D x 3<sup>1</sup>/<sub>2</sub>"H/Item#6867