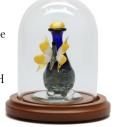

## Keepsake Displays

Left–The SHORT mini-dome with walnut wood base (also featured on page 4 displaying a Victorian Tear Bottle) can be fitted with a brass hook and walnut wood knob in order to display keepsake jewelry. DIMENSIONS: 1<sup>7</sup>/<sub>8</sub>"D x 2<sup>3</sup>/<sub>4</sub>"H /Item# 6874

TALL MINI-DOME DISPLAY

— Kay Johnson, Miller's Jewelry, Bozeman, MT

"My store is just perfect for the Timeless Traditions' tear bottle line because I sell sentimental gifts for all kinds of special occasions like **Christenings**, **graduations**, weddings and birthdays. When customers come in and explain that they're looking for something unique and expressive, I tell them all about the tear bottles."