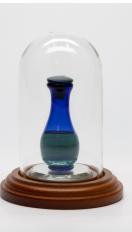

## Keepsake Displays

Left–The SHORT mini-dome with walnut wood base (also featured on page 4 displaying a Victorian Tear Bottle) can be fitted with a brass hook and walnut wood knob in order to display keepsake jewelry. DIMENSIONS: 1<sup>7</sup>/<sub>8</sub>"D x 2<sup>3</sup>/<sub>4</sub>"H /Item# 6874

**Center**—The TALL mini-dome with walnut wood base can also be fitted with brass hook and walnut wood knob in order to display keepsake jewelry. DIMENSIONS: 1<sup>7</sup>/<sub>8</sub>"D x 3<sup>1</sup>/<sub>2</sub>"H/Item#6867

**Right**—The largest of the three mini-domes comes with a satin pewter base and knob/hook for displaying keepsake pendants. DIMENSIONS: 3"Dx4"H/Item# 6911

RECEIVE A BLACK VELVET NECKLACE STORE DISPLAYER WITH YOUR FIRST ORDER OF KEEPSAKE JEWELRY FREE! (Four piece minimum required)