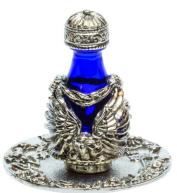

## ANGEL TEAR BOTTLES

Blue/Silver Angel on silver tray Item# 3033/#6096

Includes: Tear Bottle Story
Card, Organza Gift Bag and
Choice of Gift Card:
(1) Profound Loss Card -see pg.
23- provides wonderful imagery
of seeing the angels carry tears
to heaven OR
(2) Angel Encouragement Card
-see below-reminds those in
difficult circumstances they are
not alone.

Optional Displays: Mirrors, Trays, Mini-domes are extra.

Pewter Angel on Pewter Sold Rim Tray Item# 3019/#6072

This tear bottle features the same design on opposite sides of the teardrop bottle. A serene face and a pair of grand upward sweeping angel wings on both sides with the wingtips coming together near the top of the bottle. The cap compliments the design of the bottle with its intricate pattern. Perfect as a sympathy gift (with a Profound Loss card), or a gift of encouragement (with the Angel gift card.) See card text at right.