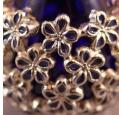

©2023 Timeless Traditions, Inc. All Rights Reserved.

A filigree design of flowers and leaves wrap around these petite cobalt or clear glass bottles. Timeless Traditions' tear bottles are approximately 2" high. Available in the five finishes shown below (Pewter, Brass, Silver/Blue, Copper or Gold with an optional petite matching display tray. A short mini-dome also beautifully displays these bottles and keeps them dust and touch free.

The intertwining **T**'s of the Timeless Traditions logo appear in the filigree on the base of each bottle. As our least expensive line of tear bottles, these Victorian tear bottles are quite affordable for most gift-givers. Lead-free metal designs manufactured in U.S.A.