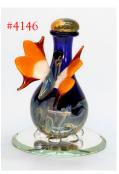

## Butterfly Contemporary Tear Bottles<sup>TM</sup>

←Blue Butterfly Tear Bottle #4139

Orange Butterfly→ Tear Bottle # 4146 On #7017 plain mirror display tray

Made in USA

A delicate butterfly featuring blue, orange or yellow wing-tips sits on a hand-blown glass tear bottle that has a smoky gray-green marblestyle base with "beaded feet". A navy quartz, rhyolite or yellow cat's eye cabochon with a hand-carved cork stopper forms the cap.

The Butterfly symbolizes the story of transformation and rebirth – like the caterpillar when it transforms from its cocoon to beautiful Butterfly, so do we transform our lives from one form to another.

Do you know someone recovering from a divorce, a major illness, the loss of a loved one or going through some other personal transformation such as a marriage or career change?

Reach out to them with this heart-touching and symbolic gift, and let them know you stand beside them in their life-changing transition. The Butterfly symbolizes the story of powerful transformation as it changes from its cocoon to beautiful Butterfly and is a tender encouragement that life can be beautiful on the other side of life-changing events.