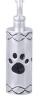

## PAWS-ITIVE PET MEMORIES<sup>TM</sup>

Paw Print Heart Ash Pendant—#9233

See specifications for the Sterling Silver Jewelry on Pages 16 & 17. The keepsake pendants all

come with a sterling silver chain and are packaged with a black velveteen bag & funnel, small plastic spoon & wooden pick to aid in inserting keepsakes (ashes, lock of hair, earth from a special place, etc.) into

the pendant .

Love Never Ends -Engraved on side of pendant—#9385

← Antiqued Paw Print Circle

> Cylinder with → Paw Prints # 9391

NEW! Below are featured our new MADE IN USA Pet Memorial Keepsake Bottles. These handblown bottles are opaque white glass ideal for concealing keepsakes inside. The base is black beaded "feet". On the left is a taller slender CAT bottle with red quartz cap & "Best Friend" charm that hangs from a black collar with white paw prints. On the right is a DOG bottle with snowflake obsidian cap & paw print charm that hangs from a silver-studded black collar.