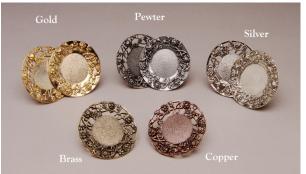

### **Metal Trays**

We offer a line of original trays to accompany our tear bottle lines. Metal trays (2" in diameter) are available in antique Brass, Copper, Pewter, Gold, and Silver. You may select a filigree and/or a solid rim, both of which match the filigree design of flowers and leaves featured in our Victorian tear bottle design (*pictured lower right*). The solid-rim metal trays create a beautiful look with

### <u>Metal Trays</u>

Item #'s: #6003 Brass Filigree Rim #6010 Copper Filigree Rim #6027 Pewter Filigree Rim/ #6072 Pewter Solid Rim #6034 Gold Filigree Rim/ #6089 Gold Solid Rim #6041 Silver Filigree Rim / #6096 Silver Solid Rim MADE IN USA!