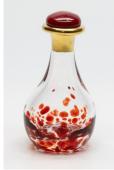

## The Contemporary Tear Bottle<sup>™</sup>Line

**NAVY BLUE ITEM# 4009** 

RED **ITEM# 4023** 

THE AMERICAN ITEM# 4177

The Contemporary line features a high-end selection of hand-made tear bottles. Splashes or swirls of colored glass decorate the bases. Hand-painted 24K gold luster adorns the neck of most bottles. The Blue #4009 has a navy quartz stone cap. The Red #4023 and The American (NEW!) #4177 both have a red quartz cap. The Amethyst #4047 cap is a beautiful sodalite stone topped with a petite amethyst

cabochon. The Blue/Teal Swirl has a blue

AMETHYST **ITEM# 4047** 

dyed abalone cap. All caps in this style are secured with hand-carved cork stoppers. Please Note: Variations in color, paint, and shape are characteristic of the bottles' hand-made nature and are not to be considered defects. Made in the U.S.A.