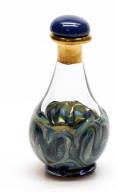

## The Contemporary Tear Bottle<sup>™</sup>Line

**NAVY BLUE ITEM# 4009** 

RED **ITEM# 4023** 

THE AMERICAN ITEM# 4177

The Contemporary line features a high-end selection of hand-made tear bottles. Splashes or swirls of colored glass decorate the bases. Hand-painted 24K gold luster adorns the neck of most bottles. The Blue #4009 has a navy quartz stone cap. The Red #4023 and The American (NEW!) #4177 both have a red quartz cap. The Amethyst #4047 cap is a beautiful sodalite stone topped with a petite amethyst

cabochon. The Blue/Teal Swirl has a blue

AMETHYST **ITEM# 4047** 

dyed abalone cap. All caps in this style are secured with hand-carved cork stoppers. Please Note: Variations in color, paint, and shape are characteristic of the bottles' hand-made nature and are not to be considered defects. Made in the U.S.A.