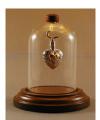

Tall Mini-Dome Display Dimensions: 31/2"H x 11/5"W Item# 6869

Short Mini-dome

We also offer a small variety of display risers for your store presentation of our products. Far left is the oval mirror riser, center is the 2-step riser and back is the Plexiglass riser which comes in a tiered set of 3.

## Keepsake Displays

Left–The SHORT mini-dome with walnut wood base (also featured on page 4 displaying a Victorian Tear Bottle) can be fitted with a brass hook and walnut wood knob in order to display keepsake jewelry. DIMENSIONS: 1<sup>7</sup>/<sub>8</sub>"D x 2<sup>3</sup>/<sub>4</sub>"H /Item# 6874

**Center**—The TALL mini-dome with walnut wood base can also be fitted with brass hook and walnut wood knob in order to display keepsake jewelry. DIMENSIONS: 1<sup>7</sup>/<sub>8</sub>"D x 3<sup>1</sup>/<sub>2</sub>"H/Item#6867