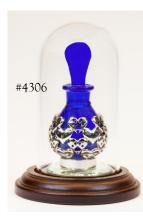

TALL MINI-DOME DISPLAY

— Kay Johnson, Miller's Jewelry, Bozeman, MT

"My store is just perfect for the Timeless Traditions' tear bottle line because I sell sentimental gifts for all kinds of special occasions like **Christenings**, **graduations**, weddings and birthdays. When customers come in and explain that they're looking for something unique and expressive, I tell them all about the tear bottles."

Tall Mini-Dome Display Dimensions: 31/2"H x 11/5"W Item# 6869

Short Mini-dome

We also offer a small variety of display risers for your store presentation of our products. Far left is the oval mirror riser, center is the 2-step riser and back is the Plexiglass riser which comes in a tiered set of 3.

## Keepsake Displays

Left–The SHORT mini-dome with walnut wood base (also featured on page 4 displaying a Victorian Tear Bottle) can be fitted with a brass hook and walnut wood knob in order to display keepsake jewelry. DIMENSIONS: 1<sup>7</sup>/<sub>8</sub>"D x 2<sup>3</sup>/<sub>4</sub>"H /Item# 6874