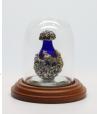

Tall Mini-Dome Display Dimensions: 31/2"H x 11/5"W Item# 6869

Short Mini-dome

We also offer a small variety of display risers for your store presentation of our products. Far left is the oval mirror riser, center is the 2-step riser and back is the Plexiglass riser which comes in a tiered set of 3.

## Keepsake Displays

Left–The SHORT mini-dome with walnut wood base (also featured on page 4 displaying a Victorian Tear Bottle) can be fitted with a brass hook and walnut wood knob in order to display keepsake jewelry. DIMENSIONS: 1<sup>7</sup>/<sub>8</sub>"D x 2<sup>3</sup>/<sub>4</sub>"H /Item# 6874

**Center**—The TALL mini-dome with walnut wood base can also be fitted with brass hook and walnut wood knob in order to display keepsake jewelry. DIMENSIONS: 1<sup>7</sup>/<sub>8</sub>"D x 3<sup>1</sup>/<sub>2</sub>"H/Item#6867