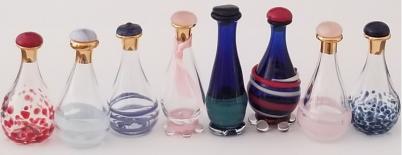

## The Contemporary Tear Bottle<sup>™</sup>Line

**NAVY BLUE ITEM# 4009** 

RED **ITEM# 4023** 

THE AMERICAN ITEM# 4177

The Contemporary line features a high-end selection of hand-made tear bottles. Splashes or swirls of colored glass decorate the bases. Hand-painted 24K gold luster adorns the neck of most bottles. The Blue #4009 has a navy quartz stone cap. The Red #4023 and The American (NEW!) #4177 both have a red quartz cap. The Amethyst #4047 cap is a beautiful sodalite stone topped with a petite amethyst

cabochon. The Blue/Teal Swirl has a blue

AMETHYST **ITEM# 4047** 

dyed abalone cap. All caps in this style are secured with hand-carved cork stoppers. Please Note: Variations in color, paint, and shape are characteristic of the bottles' hand-made nature and are not to be considered defects. Made in the U.S.A.

#4160

Blue/Teal Swirl

To Order Call: 406-388-2900

Page 6

©2023 Timeless Traditions, Inc.