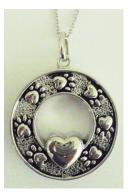

©2023 Timeless Traditions, Inc. All Rights Reserved.

A filigree design of flowers and leaves wrap around these petite cobalt or clear glass bottles. Timeless Traditions' tear bottles are approximately 2" high. Available in the five finishes shown below (Pewter, Brass, Silver/Blue, Copper or Gold with an optional petite matching display tray. A short mini-dome also beautifully displays these bottles and keeps them dust and touch free.

The intertwining **T**'s of the Timeless Traditions logo appear in the filigree on the base of each bottle. As our least expensive line of tear bottles, these Victorian tear bottles are quite affordable for most gift-givers. Lead-free metal designs manufactured in U.S.A.