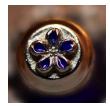

©2023 Timeless Traditions, Inc. All Rights Reserved.

A filigree design of flowers and leaves wrap around these petite cobalt or clear glass bottles. Timeless Traditions' tear bottles are approximately 2" high. Available in the five finishes shown below (Pewter, Brass, Silver/Blue, Copper or Gold with an optional petite matching display tray. A short mini-dome also beautifully displays these bottles and keeps them dust and touch free.

The intertwining **T**'s of the Timeless Traditions logo appear in the filigree on the base of each bottle. As our least expensive line of tear bottles, these Victorian tear bottles are quite affordable for most gift-givers. Lead-free metal designs manufactured in U.S.A.