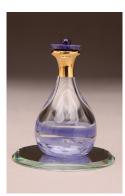

## The Roma Tear Bottle™ Line With Genuine Swarovski® Crystals in the Caps

The Roma line features two different styles to choose from – "banded" and "forget-me-not flower basket." The caps of all tear bottles in the Roma line are crowned by genuine blue Austrian Swarovski® crystals. Each cap has a silicon plug, providing a tight seal. The graceful, intertwining T's of the Timeless Traditions' logo mark appear in the filigree on the underside of each base. Height: 2". Manufactured with Lead-Free Metals in the U.S.A.

Our ROMA style tear bottles look beautiful with the petite Solid-Rim Metal Trays, like the Solid-Rim Trays pictured here.

SILVER-BANDED ITEM# 1008 /6096 New! RED/Silver Basket Roma Tear Bottle! Red is the color of Love! Christmas, Valentine's Day, Red Hearts, Red Roses, and NOW..... Red Tear Bottles! €