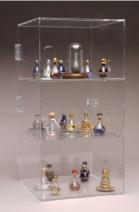

### NEW! Option 2 Plexiglass

Item# 8765 This Plexiglass case can display all tear bottles, trays and jewelry we sell in one secure location. <u>LOCKABLE</u> Dimensions: 18"H x 9"W x 9"D.

2 shelf/3 space. Space between shelves: 6".