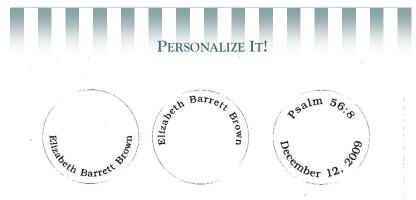

### Mirror Engraving Options:

 One Line on Bottom or One Line on Top– Gold Filled, Maximum of 23 Characters & Spaces
 2 Lines Engraved, Top & Bottom– Gold Filled, Maximum of 20 Characters & Spaces per line

## We request that you FAX or EMAIL your customer personalization to avoid costly errors and disappointing your customer.

The tear bottle cut -out can also be fitted with a hook in order to display keepsake jewelry.