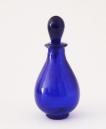

## Memento Keepsake Products

Our cobalt blue tear drop shaped stock bottle with a hand-blown tear drop cap is ideal for customizing. Gems, crystals, charms, ink pens or paints that write on glass...there are all kinds of ways to make this bottle uniquely your own, like adding your company logo!

We also have a heart-shaped bottle with a screw top attached to a keychain .  $\rightarrow$ Both of these bottles can be used for oils, perfumes or personal keepsakes such as a lock of hair, dried flowers or earth from a special place.