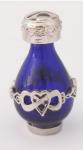

## INFINITE LOVE TEAR BOTTLE<sup>TM</sup>

Honor an "everlasting love" with our Infinite Love Tear Bottle<sup>™</sup>. Hearts & Infinity symbols are featured on

both the bottle & the cap in touching salute to a "Love that has no End".

This item is available in 3 finishes: 1)Silvertone on blue glass as seen at ←left; 2) Goldtone on blue glass as seen at bottom left; AND 3) Goldtone on Clear Glass below.

This new tear bottle will be an inspirational gift of hope and support to newlyweds; a warm congratulatory gift of acknowledgement for those special anniversaries; and a heart touching sympathy gift of remembrance and understanding to those who have lost their great love.