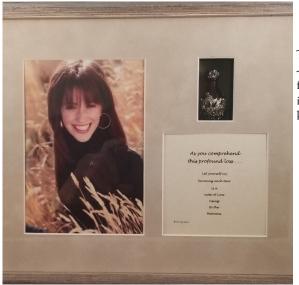

> MADE IN U.S.A.

The Timeless Traditions' Tear Bottle Keepsake Box— Measures 9"x11W"x3D" Stocked in light wood, custom dark wood optional Matted for: a 5"x7" photo, any Timeless Traditions tear bottle and a 2¼"x3¾" cutout for a name & dates, or a favorite scripture or poem. An optional brass plate is available to be engraved with a name & dates.