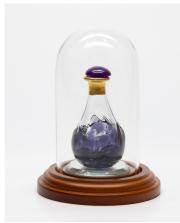

# Marble Contemporary Tear Bottles!

Violet Marble– Item# 4122

Blue Marble- Item#4108

These hand-blown contemporary tear bottles are made by a glass artist in MT.

They feature layers and swirls of colored glass and are perfect for concealing the keepsakes (tears, ashes, lock of hair, earth from a special place, or some other petite remembrance) inside. Shades of Blue with Navy stone cap on the lower left, and Olive with Tiger Eye stone cap below. Mourning Shades of violet & plum with a Purple Jade cap shown at left.

Accented with a hand-carved cork to close the cap into the bottle and handpainted with 24K gold luster on the rim, the swirls and layers of color are like the swirling glass in a child's marble, thus the name.