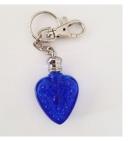

We also have a heart-shaped bottle with a screw top attached to a keychain .  $\rightarrow$ Both of these bottles can be used for oils, perfumes or personal keepsakes such as a lock of hair, dried flowers or earth from a special place.