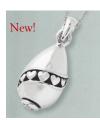

©2023 Timeless Traditions, Inc. All Rights Reserved.

A filigree design of flowers and leaves wrap around these petite cobalt or clear glass bottles. Timeless Traditions' tear bottles are approximately 2" high. Available in the five finishes shown below (Pewter, Brass, Silver/Blue, Copper or Gold with an optional petite matching display tray. A short mini-dome also beautifully displays these bottles and keeps them dust and touch free.

The intertwining **T**'s of the Timeless Traditions logo appear in the filigree on the base of each bottle. As our least expensive line of tear bottles, these Victorian tear bottles are quite affordable for most gift-givers. Lead-free metal designs manufactured in U.S.A.