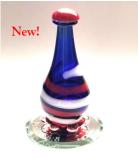

Our ROMA style tear bottles look beautiful with the petite Solid-Rim Metal Trays, like the Solid-Rim Trays pictured here.

SILVER-BANDED ITEM# 1008 /6096 New! RED/Silver Basket Roma Tear Bottle! Red is the color of Love! Christmas, Valentine's Day, Red Hearts, Red Roses, and NOW..... Red Tear Bottles! €