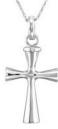

# Keepsake Collection Continued

(For ashes & other keepsakes - such as a lock of hair, dried flowers, or a prayer)

Angel Bottom Screw Opening

Tear with mini-Hearts # 9356

Plain Cross #9318

Antiqued Men's Cross–#9349

**Specifications:** See page 16 for detailed specifications of our Keepsake Pendants. Please note all Cross pendants, Tear of Love, Cylinder & Fish open with a screw at the top chain loop. The Infinite Love & Butterfly ash pendants have an allen-screw opening like the hearts. The Angel and Tear of Remembrance open with a bottom screw opening.