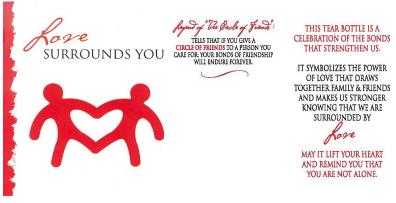

### Circle Of Love Tear Bottle<sup>TM</sup>

(1st in the Artisan Series) —The sculpture surrounding this tear bottle is a celebration of the bonds that strengthen us. This tear bottle symbolizes the power of love that draws together family and friends in good times and bad and makes us stronger knowing we are surrounded by Love. (Note: The brushed pewter people figures form a heart -shape as they hold hands around the tear Item#3002

**bottle.** An enameled red heart adorns the cap.) Tear Bottle story card, organza gift bag and Circle of Friends gift card below included with purchase! Made with lead-free pewter.

Circle of Friends Card Cover