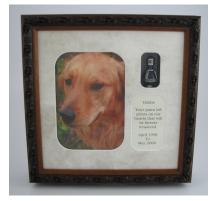

> MADE IN U.S.A.

The Timeless Traditions' Tear Bottle Keepsake Box— Measures 9"x11W"x3D" Stocked in light wood, custom dark wood optional Matted for: a 5"x7" photo, any Timeless Traditions tear bottle and a 2¼"x3¾" cutout for a name & dates, or a favorite scripture or poem. An optional brass plate is available to be engraved with a name & dates.