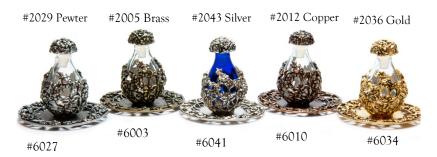

©2023 Timeless Traditions, Inc. All Rights Reserved.

A filigree design of flowers and leaves wrap around these petite cobalt or clear glass bottles. Timeless Traditions' tear bottles are approximately 2" high. Available in the five finishes shown below (Pewter, Brass, Silver/Blue, Copper or Gold with an optional petite matching display tray. A short mini-dome also beautifully displays these bottles and keeps them dust and touch free.

The intertwining **T**'s of the Timeless Traditions logo appear in the filigree on the base of each bottle. As our least expensive line of tear bottles, these Victorian tear bottles are quite affordable for most gift-givers. Lead-free metal designs manufactured in U.S.A.

### <u>Metal Trays</u>

Item #'s: #6003 Brass Filigree Rim #6010 Copper Filigree Rim #6027 Pewter Filigree Rim/ #6072 Pewter Solid Rim #6034 Gold Filigree Rim/ #6089 Gold Solid Rim #6041 Silver Filigree Rim / #6096 Silver Solid Rim MADE IN USA!