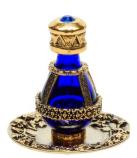

## The Roma Tear Bottle™ Line With Genuine Swarovski® Crystals in the Caps

The Roma line features two different styles to choose from – "banded" and "forget-me-not flower basket." The caps of all tear bottles in the Roma line are crowned by genuine blue Austrian Swarovski® crystals. Each cap has a silicon plug, providing a tight seal. The graceful, intertwining T's of the Timeless Traditions' logo mark appear in the filigree on the underside of each base. Height: 2". Manufactured with Lead-Free Metals in the U.S.A.

Our ROMA style tear bottles look beautiful with the petite Solid-Rim Metal Trays, like the Solid-Rim Trays pictured here.

SILVER-BANDED ITEM# 1008 /6096 New! RED/Silver Basket Roma Tear Bottle! Red is the color of Love! Christmas, Valentine's Day, Red Hearts, Red Roses, and NOW..... Red Tear Bottles! €

Item# 1047 & #6096 ←

©2023 Timeless Traditions, Inc. All Rights Reserved

**GOLD-BANDED** ITEM# 1015 / 6089

GOLD-BANDED ITEM# 1053