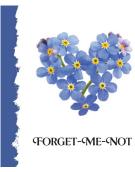

## FORGET-ME-NOT TEAR BOTTLE<sup>™</sup>

These tear bottles come in two styles. The "Classic" has nickel-silver Forget-Me-Not flowers that wrap around the tear-drop shaped cobalt blue bottle. And, the more expensive "Painted" version is the same bottle but the **flowers are hand-painted** with clear-blue enamel.

Forget-Me-Not flowers symbolize faithfulness and enduring love; And are also commonly used to remember those that have died as a symbol that a loved one may be gone but not forgotten.

Both the "Classic" & "Painted" Forget-Me-Not Tear Bottles include the gift card below: Card Cover—below left

←Left is the "Classic" Forget-Me-Not Tear Bottle<sup>TM</sup> (Item# 3040) Featured on a Silver solid rim metal tray.

Card Inside: below right

THIS Forget The Itol Teor Cottle, like its namesake flower symbolizes faithfulness and enduring love. It is a touching remembrance of a loved one who may be gone but never forgotten.