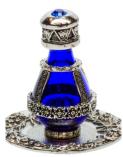

©2023 Timeless Traditions, Inc. All Rights Reserved.

A filigree design of flowers and leaves wrap around these petite cobalt or clear glass bottles. Timeless Traditions' tear bottles are approximately 2" high. Available in the five finishes shown below (Pewter, Brass, Silver/Blue, Copper or Gold with an optional petite matching display tray. A short mini-dome also beautifully displays these bottles and keeps them dust and touch free.

The intertwining **T**'s of the Timeless Traditions logo appear in the filigree on the base of each bottle. As our least expensive line of tear bottles, these Victorian tear bottles are quite affordable for most gift-givers. Lead-free metal designs manufactured in U.S.A.