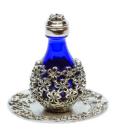

©2023 Timeless Traditions, Inc. All Rights Reserved.

A filigree design of flowers and leaves wrap around these petite cobalt or clear glass bottles. Timeless Traditions' tear bottles are approximately 2" high. Available in the five finishes shown below (Pewter, Brass, Silver/Blue, Copper or Gold with an optional petite matching display tray. A short mini-dome also beautifully displays these bottles and keeps them dust and touch free.

The intertwining **T**'s of the Timeless Traditions logo appear in the filigree on the base of each bottle. As our least expensive line of tear bottles, these Victorian tear bottles are quite affordable for most gift-givers. Lead-free metal designs manufactured in U.S.A.

### **Metal Trays**

We offer a line of original trays to accompany our tear bottle lines. Metal trays (2" in diameter) are available in antique Brass, Copper, Pewter, Gold, and Silver. You may select a filigree and/or a solid rim, both of which match the filigree design of flowers and leaves featured in our Victorian tear bottle design (*pictured lower right*). The solid-rim metal trays create a beautiful look with

### <u>Metal Trays</u>

Item #'s: #6003 Brass Filigree Rim #6010 Copper Filigree Rim #6027 Pewter Filigree Rim/ #6072 Pewter Solid Rim #6034 Gold Filigree Rim/ #6089 Gold Solid Rim #6041 Silver Filigree Rim / #6096 Silver Solid Rim MADE IN USA!