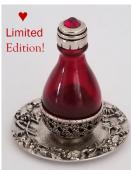

©2023 Timeless Traditions, Inc. All Rights Reserved.

A filigree design of flowers and leaves wrap around these petite cobalt or clear glass bottles. Timeless Traditions' tear bottles are approximately 2" high. Available in the five finishes shown below (Pewter, Brass, Silver/Blue, Copper or Gold with an optional petite matching display tray. A short mini-dome also beautifully displays these bottles and keeps them dust and touch free.

The intertwining **T**'s of the Timeless Traditions logo appear in the filigree on the base of each bottle. As our least expensive line of tear bottles, these Victorian tear bottles are quite affordable for most gift-givers. Lead-free metal designs manufactured in U.S.A.