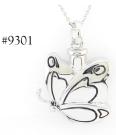

## Butterfly Contemporary Tear Bottles<sup>TM</sup>

←Blue Butterfly Tear Bottle #4139

Orange Butterfly→ Tear Bottle # 4146 On #7017 plain mirror display tray

Made in USA

A delicate butterfly featuring blue, orange or yellow wing-tips sits on a hand-blown glass tear bottle that has a smoky gray-green marblestyle base with "beaded feet". A navy quartz, rhyolite or yellow cat's eye cabochon with a hand-carved cork stopper forms the cap.

The Butterfly symbolizes the story of transformation and rebirth – like the caterpillar when it transforms from its cocoon to beautiful Butterfly, so do we transform our lives from one form to another.

Do you know someone recovering from a divorce, a major illness, the loss of a loved one or going through some other personal transformation such as a marriage or career change?

Reach out to them with this heart-touching and symbolic gift, and let them know you stand beside them in their life-changing transition. The Butterfly symbolizes the story of powerful transformation as it changes from its cocoon to beautiful Butterfly and is a tender encouragement that life can be beautiful on the other side of life-changing events.