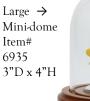

**Right**—The largest of the three mini-domes comes with a satin pewter base and knob/hook for displaying keepsake pendants. DIMENSIONS: 3"Dx4"H/Item# 6911

RECEIVE A BLACK VELVET NECKLACE STORE DISPLAYER WITH YOUR FIRST ORDER OF KEEPSAKE JEWELRY FREE! (Four piece minimum required)