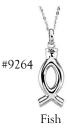

## THE KEEPSAKE COLLECTION

(For ashes & other keepsakes - such as a lock of hair, dried flowers, or a prayer)

Heart

11/8"L X 34"W

#9226

Tear of Love (w/cutout Heart)

Cylinder 1¼"L X 3/16"W

Backside view of Fancy Heart shows screw opening with allenwrench opener. This type of opening is also on the heart above & the Butterfly.

**Specifications:** See page 16 for detailed specifications of our Keepsake Pendants. Please note all Cross pendants, Tear of Love, Cylinder & Fish open with a screw at the top chain loop. The Infinite Love & Butterfly ash pendants have an allen-screw opening like the hearts. The Angel and Tear of Remembrance open with a bottom screw opening.