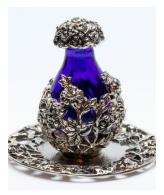

©2023 Timeless Traditions, Inc. All Rights Reserved.

A filigree design of flowers and leaves wrap around these petite cobalt or clear glass bottles. Timeless Traditions' tear bottles are approximately 2" high. Available in the five finishes shown below (Pewter, Brass, Silver/Blue, Copper or Gold with an optional petite matching display tray. A short mini-dome also beautifully displays these bottles and keeps them dust and touch free.

The intertwining **T**'s of the Timeless Traditions logo appear in the filigree on the base of each bottle. As our least expensive line of tear bottles, these Victorian tear bottles are quite affordable for most gift-givers. Lead-free metal designs manufactured in U.S.A.